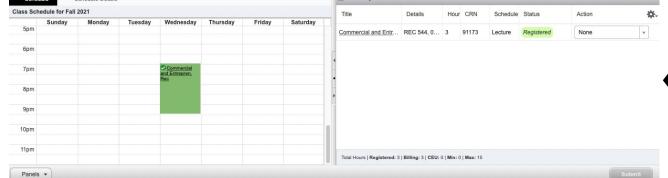

Search or add CRNs in the top pane. You can easily switch between the two methods. In addition, you may select "Schedule and Options" to see scheduling details.

The sections you add using the tools above, will be shown in the visual weekly grid in the Schedule pane.

Use the [Panels] button to show or hide the bottom panels. Hiding the panels gives you additional room to view search results.

View your registration status and make changes using the Summary pane.

The top menu bar shows your name

and notices will also

be shown in this

and profile information. Errors

area.

Be certain to click the [Submit] button to register for your courses.