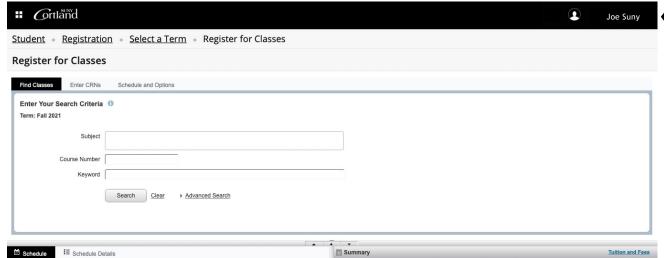

Search or add CRNs in the top pane. You can easily switch between the two methods. In addition, you may select "Schedule and Options" to see scheduling details.

The sections you add using the tools above, will be shown in the visual weekly grid in the Schedule pane.

Use the [Panels] button to show or hide the bottom panels. Hiding the panels gives you additional room to view search results.

View your registration status and make changes using the Summary pane.

The top menu bar shows your name

and notices will also

be shown in this

and profile information. Errors

area.

Be certain to click the [Submit] button to register for your courses.